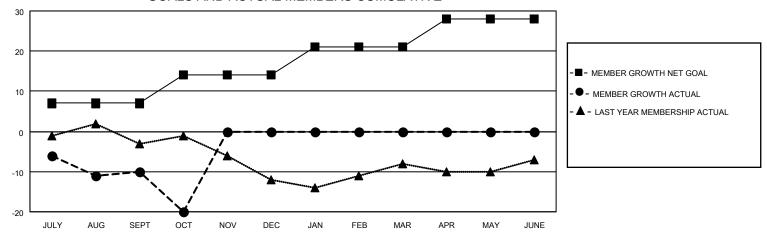

#### GOALS AND ACTUAL MEMBERS CUMULATIVE

| DROPPED CLUBS: 0 |    | 3 CLUBS OF 28 ADDED 1 OR<br>MORE NEW MEMBERS | GENDER DISTRIBUTION                |              |  |
|------------------|----|----------------------------------------------|------------------------------------|--------------|--|
|                  |    | WORL NEW MEMBERS                             | MALE                               | 479 (70.75%) |  |
|                  |    |                                              | FEMALE 198 (29.25%)                |              |  |
| DROPPED MEMBERS  |    |                                              | NON BINARY                         | 0 (0.00%)    |  |
| DEGEAGED         | 2  |                                              | PREFER NOT TO ANSWER               | 0 (0.00%)    |  |
| DECEASED         | 2  |                                              |                                    |              |  |
| CLUB CANCELLED   | 0  | CLICK HERE FOR CUMULATIVE                    | TOTAL FAMILY UNIT MEMBERS 127      |              |  |
| OTHER            | 23 | MEMBERSHIP DATA                              |                                    |              |  |
| TOTAL            | 25 |                                              | FAMILY MEMBERS PAYING HALF DUES 64 |              |  |
|                  |    |                                              |                                    |              |  |